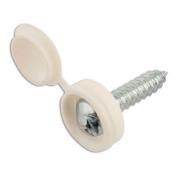

## Number Plate Security Screws 6 x 20mm White Cap

A pack of 100 security screws with white flip top cap. These clutch head screws provide a permanent, one-way fixing preventing number plate theft.

## **Additional Information**

- · Security number plate fixings with clutch type drive.
- Size: No. 6 x 20mm.
- Flip cap colour: white.
- Security screws with different colour caps available, see Part Nos. 30634 (yellow), 30635 (black), 30636 (blue).