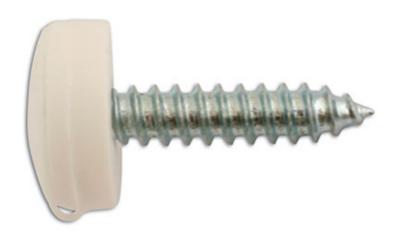

## Number Plate Security Screws 6 x 20mm White Cap

A pack of 100 security screws with white flip top cap. These clutch head screws provide a permanent, one-way fixing preventing number plate theft.

## **Additional Information**

- · Security number plate fixings with clutch type drive.
- Size: No. 6 x 20mm.
- Flip cap colour: white.
- Security screws with different colour caps available, see Part Nos. 30634 (yellow), 30635 (black), 30636 (blue).