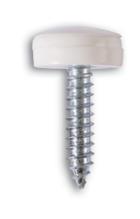

## Number Plate Security Screws 6 x 20mm White Cap

A pack of 100 security screws with white flip top cap. These clutch head screws provide a permanent, one-way fixing preventing number plate theft.

## **Additional Information**

- · Security number plate fixings with clutch type drive.
- Size: No. 6 x 20mm.
- Flip cap colour: white.
- Security screws with different colour caps available, see Part Nos. 30634 (yellow), 30635 (black), 30636 (blue).