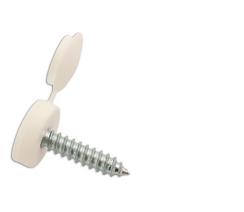

## Number Plate Security Screws 6 x 20mm White Cap

A pack of 100 security screws with white flip top cap. These clutch head screws provide a permanent, one-way fixing preventing number plate theft.

## **Additional Information**

- · Security number plate fixings with clutch type drive.
- Size: No. 6 x 20mm.
- Flip cap colour: white.
- Security screws with different colour caps available, see Part Nos. 30634 (yellow), 30635 (black), 30636 (blue).