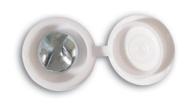

## Number Plate Security Screws 6 x 20mm White Cap

A pack of 100 security screws with white flip top cap. These clutch head screws provide a permanent, one-way fixing preventing number plate theft.

## **Additional Information**

- · Security number plate fixings with clutch type drive.
- Size: No. 6 x 20mm.
- Flip cap colour: white.
- Security screws with different colour caps available, see Part Nos. 30634 (yellow), 30635 (black), 30636 (blue).