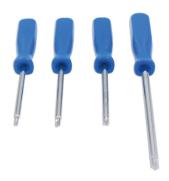

## Clutch Head Screwdriver Set 4pc | 8477

- Suitable for use on tamper resistant clutch screws.
- Sizes: 5/32", 3/16", 1/4" x 195mm long; 5/16" x 255mm long.
- · Manufactured from chrome vanadium.
- These fixings can be found on older GM and other vehicles, they are also used on some number plates.
- For clutch head number plate screws please see Connect Part Nos. 30336, 30633, 30634 and 30635.